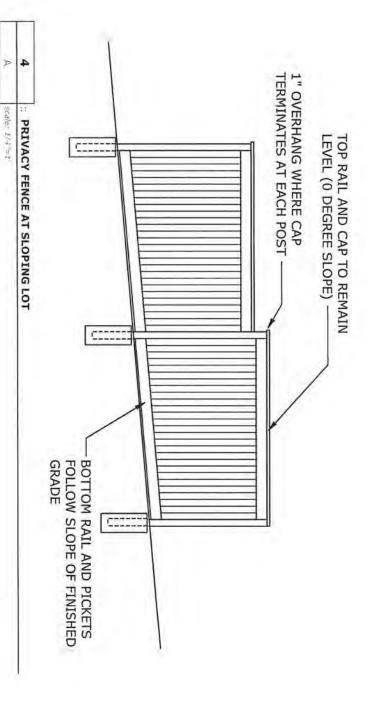

POSTS REMAIN VERTICAL TOP CAP AND ALL RAILS FOLLOW SLOPE OF FINISHED GRADE

FENCE DESIGN FOR SLOPED AREAS

4 10

3' VIEW FENCE AT SLOPING LOT

EXHIBIT B

PLANT LISTS