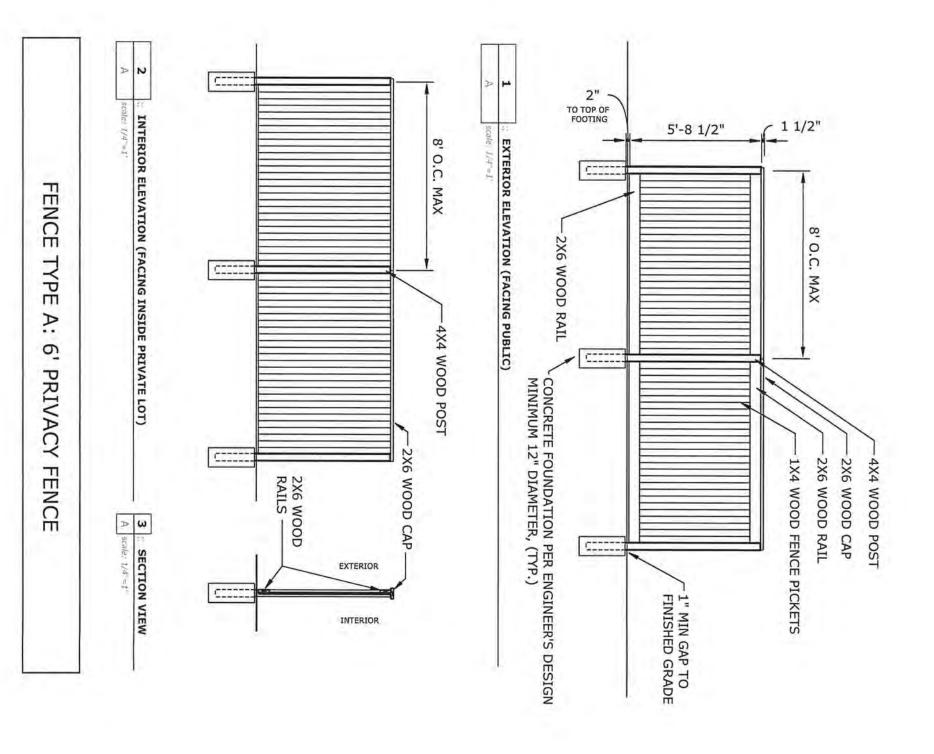

# SECTION 6 FENCING GUIDELINES

(as defined in Section 5.01(f)) and side yard fencing, if provided, shall be: Any additions or modifications to fencing shall be submitted for approval. Approved backyard

- (a) Minimum height: four feet (4').
- (b) Maximum height: six feet (6').
- (c) Post sizes permitted are: 4x4, 4x6 or 6x6.
- minimum setback for wing fencing, from front of house to back, shall be six feet (6'). (d) Wing fencing is fencing between two houses as seen from the street. The
- (e) One three foot (3') gate to open space is permitted
- 3 Gate feature permitted up to eight feet (8') in height by four feet (4') in width.
- agreement with adjoining property owner. (9) Fencing on lot adjacent to a lot must be on your own property, unless there is an
- $\Xi$ Finished side of fence should face the street (or away from your house)
- followed. (Examples 1, 2, or 3 on Exhibit A), or wrought iron or wire mesh with wood structure permitted (Examples 4 or 5 on Exhibit A) for fences adjacent to open space only. Exhibit A shall be 9 Only natural wood, vertical privacy fencing with top and bottom rail permitted
- 9 Fences must be treated with clear waterproof stain or natural stain.
- fencing. 8 Any new materials added to existing fencing shall be stained to match existing
- No chain link or vinyl fencing.