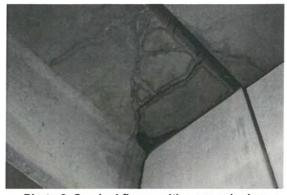

onsolidation and hairline map cracking.
- A vertical crack has developed between the CMU wall and the concrete wall in the electrical room.
- · There were no visual defects in the stairwells at this time.

Collins recommends the following as a condition of acceptance of the garage:

- 1. All joints be properly sealed
- 2. All cracks in the topping slab be sealed
- 3. Repair all cracks in the tee beam flanges

Please do not hesitate to contact me if you have any questions regarding the results of our investigation. Thank you for the opportunity to work with you.

Very truly yours,

Collins Engineers, Inc.

Michael W. Philpot, PE

Mr. Dan Cordova

March 8, 2018

### Page 3

### **Photo Log**



Photo 1: General Photo of Basement



Photo 3: Cracked flange



Photo 5: Typical water staining



Photo 2: Cracked flange with exposed rebar



Photo 4: Cracked flange



Photo 6: Membrane slipped through joint

Mr. Dan Cordova

March 8, 2018





Photo 7: Typical water staining and active leaking



Photo 8: Typical water staining and active leaking



Photo 9: Typical water staining



Photo 10: Typical water staining and active leaking



Photo 11: Cracks in wearing surface



Photo 12: Map cracking in vertical wall



Mr. Dan Cordova March 8, 2018 Page 5



Photo 13: Minor spalling at utility penetration



Photo 14: Typical water staining and active leaking



Photo 15: Foundation Wall cracking



Photo 16: Vertical crack in electrical room

### SECTION 00680 CHANGE ORDER

### **CHANGE ORDER**

| Project:               | STC - Phase 1 Final Plan Sidewalks/Parking/Landscaping