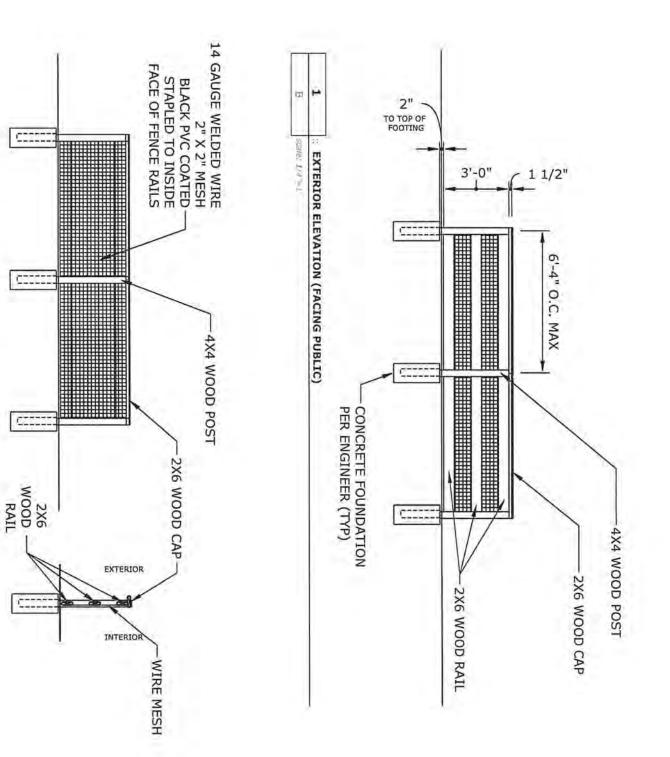

### FENCE DIAGRAM (SEE ON FOLLOWING ADDITIONAL SHEETS) DETAIL

FENCE TYPE B: 3' VIEW FENCE

DI N

INTERIOR ELEVATION (FACING INTERIOR OF PRIVATE LOT)

DI)

7 - . h/1 (a)838

w

SECTION VIEW