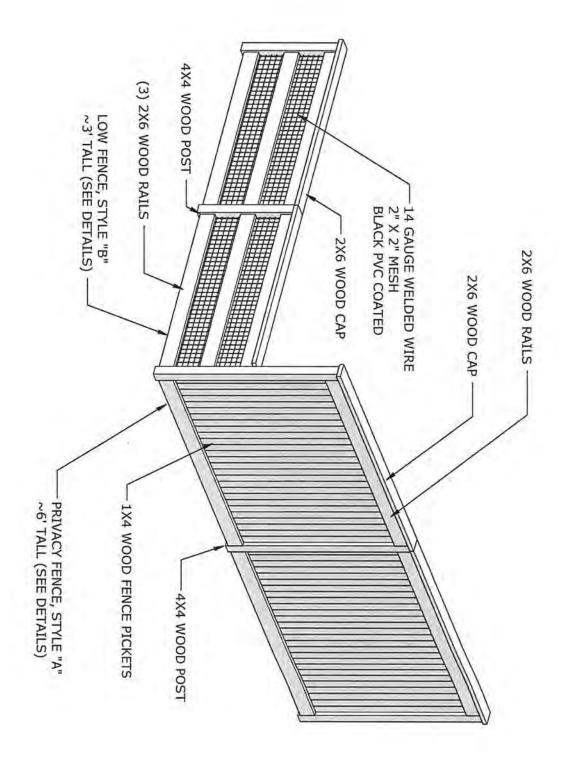

# SECTION 6 FENCING GUIDELINES

(as defined in Section 5.01(f)) and side yard fencing, if provided, shall be: Any additions or modifications to fencing shall be submitted for approval. Approved backyard

- (a) Minimum height: four feet (4').
- (b) Maximum height: six feet (6').
- (c) Post sizes permitted are: 4x4, 4x6 or 6x6.
- minimum setback for wing fencing, from front of house to back, shall be six feet (6'). (d) Wing fencing is fencing between two houses as seen from the street. The
- (e) One three foot (3') gate to open space is permitted
- 3 Gate feature permitted up to eight feet (8') in height by four feet (4') in width.
- agreement with adjoining property owner. (9) Fencing on lot adjacent to a lot must be on your own property, unless there is an
- $\Xi$ Finished side of fence should face the street (or away from your house)
- followed. (Examples 1, 2, or 3 on Exhibit A), or wrought iron or wire mesh with wood structure permitted (Examples 4 or 5 on Exhibit A) for fences adjacent to open space only. Exhibit A shall be 9 Only natural wood, vertical privacy fencing with top and bottom rail permitted
- 9 Fences must be treated with clear waterproof stain or natural stain.
- fencing. 8 Any new materials added to existing fencing shall be stained to match existing
- No chain link or vinyl fencing.

## 7.01 Accessory and Shed Structures.

fence (Examples 1, 2, or 3 on Exhibit A). No chickens or chicken enclosures/buildings are Structures shall be architecturally compatible with the dwelling. Structures must be screened from street view behind a six-foot (6') backyard (as defined in Section 5.01(f)) wood perimeter All accessory and shed structures REQUIRE SUBMITTAL and approval by the DRC

- have a setback of a minimum of five feet (5") from property lines. (a) Sheds must be located in the backyard or side yard, and screened from street view behind a six-foot (6') wood perimeter fence (Examples 1, 2, or 3 on Exhibit A). Structures must
- painted to match the primary residence). detailing must be coordinated with the primary residence on the site (e.g., wood materials 3 Massing and scale, as well as forms, roof pitch, materials, colors, and other
- (c) No metal sheds will be permitted.
- screened from street view behind a six-foot (6') wood perimeter fence (Examples 1, 2, or 3 on of wood. Exhibit A). All structures above five feet (5') in height, and not screened, must be constructed <u>a</u> Plastic sheds will be permitted for structures five feet (5') or less in height:
- highest point. configuration not to exceed 80 square feet), and must not exceed seven feet (7') in height at its drainage patterns of the Site, must not exceed eight feet (8') by ten feet (10') in size (or other permits; must be constructed within the building envelope on a level concrete pad; must not alter In all cases, structures must comply with Town of Superior requirements and

## 7.09 Enclosures, Shelters, and Dog Runs.

DRC if the following requirements are met: Pet/dog enclosures, houses, shelters, and runs DO NOT require submittal to and approval by the

- (a) Pet/dog enclosures, houses, shelters or runs are not permitted in front yards
- a six foot (6') backyard (as defined in Section 5.01(f)) wood perimeter fence (Examples 1, 2, or 3 on Exhibit A). 3 Pet/dog enclosure, house, shelter or run shall be screened from street view behind
- must be sealed to match fencing. <u></u> Pet/dog houses and shelters shall be painted to match house colors, or if wooden,
- (d) Pet/dog enclosure, house, shelter, or run shall not exceed four feet (4') in height.
- @ Dog runs shall be maintained at a reasonable and acceptable level of cleanliness.
- Section 5, Private Landscape Guidelines and Requirements. 100% ground coverage shall be maintained in the backyard as required under

### 7.20 Play Structures.

shall be setback a minimum of five feet (5') from property lines and are not allowed in front foot (6') backyard wood perimeter fence (Examples 1, 2, or 3 on Exhibit A). Play Structures located in the backyard (as defined in Section 5.01(f)) and screened from street view behind a six Play Structures DO NOT require approval by the DRC if the play structure is made of wood,

## 7.26 Spas and at-grade Swimming Pools.

approval by the DRC if the following criteria are met: Spas (including saunas, hot tubs) and at-grade swimming pools DO NOT require submittal and

- that are harmonious with the architecture of the home. **a** Spas and at-grade swimming pools shall be constructed with materials and colors
- associated deck or patio. 3 Spas and at-grade swimming pools shall be designed as an integral part of any
- screened from street view by a six foot (6') privacy fence (Examples 1, 2, or 3 on Exhibit A). 3 Spas and at-grade swimming pools shall be located in the side or backyards and
- (E) Consideration must be given to potential noise impacts to neighboring properties.
- (e) Special attention must be given to the safety of private spas and swimming pools
- guidelines. 3 Any fencing determined to be necessary shall abide by all setbacks and fencing
- (g) Above-grade swimming pools require DRC approval.

### 7.28 Trampolines.

setback a minimum of five feet (5') from property lines and are not allowed in front yards. (6') backyard wood perimeter fence (Examples 1, 2, or 3 on Exhibit A). Trampolines shall be ten feet (10') in height, located in the backyard and screened from street view behind a six foot Trampolines DO NOT require submittal and approval by the DRC if the trampoline is less than