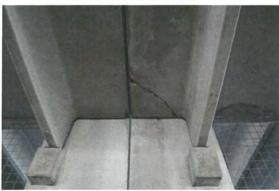

at the north side of the exterior of the structure had poor consolidation and hairline map cracking.
- A vertical crack has developed between the CMU wall and the concrete wall in the electrical room.
- · There were no visual defects in the stairwells at this time.

Collins recommends the following as a condition of acceptance of the garage:

- 1. All joints be properly sealed
- 2. All cracks in the topping slab be sealed
- 3. Repair all cracks in the tee beam flanges

Please do not hesitate to contact me if you have any questions regarding the results of our investigation. Thank you for the opportunity to work with you.

Very truly yours,

Collins Engineers, Inc.

Michael W. Philpot, PE

Mr. Dan Cordova

March 8, 2018

### Page 3

### **Photo Log**



Photo 1: General Photo of Basement



Photo 3: Cracked flange



Photo 5: Typical water staining



Photo 2: Cracked flange with exposed rebar



Photo 4: Cracked flange



Photo 6: Membrane slipped through joint

Mr. Dan Cordova

March 8, 2018





Photo 7: Typical water staining and active leaking



Photo 8: Typical water staining and active leaking



Photo 9: Typical water staining



Photo 10: Typical water staining and active leaking



Photo 11: Cracks in wearing surface



Photo 12: Map cracking in vertical wall



Mr. Dan Cordova March 8, 2018 Page 5



Photo 13: Minor spalling at utility penetration



Photo 14: Typical water staining and active leaking



Photo 15: Foundation Wall cracking



Photo 16: Vertical crack in electrical room

### SECTION 00680 CHANGE ORDER

### **CHANGE ORDER**

| Project: