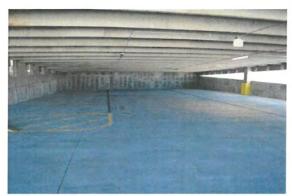

er Observations

- The foundation wall at the north side of the exterior of the structure had poor consolidation and hairline map cracking.
- A vertical crack has developed between the CMU wall and the concrete wall in the electrical room.
- · There were no visual defects in the stairwells at this time.

Collins recommends the following as a condition of acceptance of the garage:

- 1. All joints be properly sealed
- 2. All cracks in the topping slab be sealed
- 3. Repair all cracks in the tee beam flanges

Please do not hesitate to contact me if you have any questions regarding the results of our investigation. Thank you for the opportunity to work with you.

Very truly yours,

Collins Engineers, Inc.

Michael W. Philpot, PE

Mr. Dan Cordova

March 8, 2018

### Page 3

### **Photo Log**



Photo 1: General Photo of Basement



Photo 3: Cracked flange



Photo 5: Typical water staining



Photo 2: Cracked flange with exposed rebar



Photo 4: Cracked flange



Photo 6: Membrane slipped through joint

Mr. Dan Cordova

March 8, 2018





Photo 7: Typical water staining and active leaking



Photo 8: Typical water staining and active leaking



Photo 9: Typical water staining



Photo 10: Typical water staining and active leaking



Photo 11: Cracks in wearing surface



Photo 12: Map cracking in vertical wall



Mr. Dan Cordova March 8, 2018 Page 5



Photo 13: Minor spalling at utility penetration



Photo 14: Typical water staining and active leaking



Photo 15: Foundation Wall cracking



Photo 16: Vertical crack in electrical room

### SECTION 00680 CHANGE ORDER

### **C