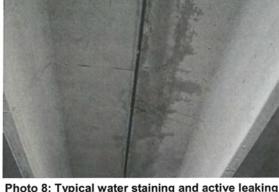

Collins recommends the following as a condition of acceptance of the garage:

- 1. All joints be properly sealed
- 2. All cracks in the topping slab be sealed
- 3. Repair all cracks in the tee beam flanges

Please do not hesitate to contact me if you have any questions regarding the results of our investigation. Thank you for the opportunity to work with you.

Very truly yours,

Collins Engineers, Inc.

Michael W. Philpot, PE

Mr. Dan Cordova

March 8, 2018

### Page 3

### **Photo Log**



Photo 1: General Photo of Basement



Photo 3: Cracked flange



Photo 5: Typical water staining



Photo 2: Cracked flange with exposed rebar



Photo 4: Cracked flange



Photo 6: Membrane slipped through joint

Mr. Dan Cordova

March 8, 2018





Photo 7: Typical water staining and active leaking



Photo 8: Typical water staining and active leaking



Photo 9: Typical water staining



Photo 10: Typical water staining and active leaking



Photo 11: Cracks in wearing surface



Photo 12: Map cracking in vertical wall



Mr. Dan Cordova March 8, 2018 Page 5



Photo 13: Minor spalling at utility penetration



Photo 14: Typical water staining and active leaking



Photo 15: Foundation Wall cracking



Photo 16: Vertical crack in electrical room

### SECTION 00680 CHANGE ORDER

### **CHANGE ORDER**

| Project:               | STC - Phase 1 Final Plan Sidewalks/Parking/Landscaping                                               | Date of Issuance:   | 2/27/ | 2018       |
|------------------------|------------------------------------------------------------------------------------------