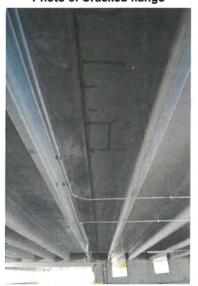

xterior of the structure had poor consolidation and hairline map cracking.
- A vertical crack has developed between the CMU wall and the concrete wall in the electrical room.
- · There were no visual defects in the stairwells at this time.

Collins recommends the following as a condition of acceptance of the garage:

- 1. All joints be properly sealed
- 2. All cracks in the topping slab be sealed
- 3. Repair all cracks in the tee beam flanges

Please do not hesitate to contact me if you have any questions regarding the results of our investigation. Thank you for the opportunity to work with you.

Very truly yours,

Collins Engineers, Inc.

Michael W. Philpot, PE

Mr. Dan Cordova

March 8, 2018

### Page 3

### **Photo Log**



Photo 1: General Photo of Basement



Photo 3: Cracked flange



Photo 5: Typical water staining



Photo 2: Cracked flange with exposed rebar



Photo 4: Cracked flange



Photo 6: Membrane slipped through joint

Mr. Dan Cordova

March 8, 2018





Photo 7: Typical water staining and active leaking



Photo 8: Typical water staining and active leaking



Photo 9: Typical water staining



Photo 10: Typical water staining and active leaking



Photo 11: Cracks in wearing surface



Photo 12: Map cracking in vertical wall



Mr. Dan Cordova March 8, 2018 Page 5



Photo 13: Minor spalling at utility penetration



Photo 14: Typical water staining and active leaking



Photo 15: Foundation Wall cracking



Photo 16: Vertical crack in electrical room

### SECTION 00680 CHANGE ORDER

### **CHANGE ORDER**

| Project:               | STC - Phase 1 Final Pla